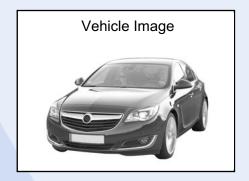

O.E.M. Code 23106814

Test Report N°: 28111630 001

Fits to: OPEL INSIGNA 2013-2017

Certified as having the following requirements successfully evaluated:

Material test, Vehicle Fit Tested, Annual Production Surveillance