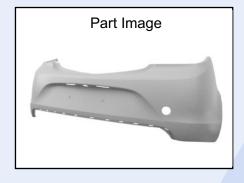

## **BUMPER REAR WITH PRIMER - 101.40.9620**

License Holder Euro Stamp S.r.l.

Via Airauda, 1

10044 Pianezza (TO)

Manufacturing plant

Euro Stamp s.r.l.

Via Airauda, 1

10044 Pianezza (TO)

O.E.M. Code 23106814

Test Report N°: 28111630 001

Fits to: OPEL INSIGNA 2013-2017

Certified as having the following requirements successfully evaluated:

Material test, Vehicle Fit Tested, Annual Production Surveillance