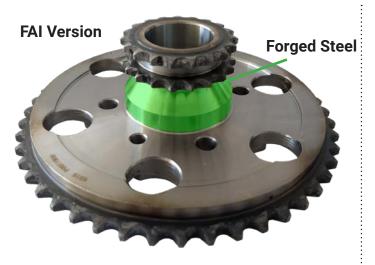

## Design Differences Between FAI and Original

The image below shows the injection pump sprocket which has been manufactured by FAI compared with the original manufacturer design.

The sprocket supplied by FAI is a direct replacement with the only difference being the material & production methods used during manufacture.

The FAI design is strengthened by using forged steel rather than powder metal. Due to the added strength of the FAI version, the junction between the duplex and the simplex sprockets doesn't need the additional material, as indicated helow.