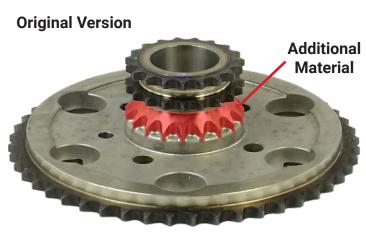

## Design Differences Between FAI and Original

The image below shows the injection pump sprocket which has been manufactured by FAI compared with the original manufacturer design.

The sprocket supplied by FAI is a direct replacement with the only difference being the material & production methods used during manufacture.

The FAI design is strengthened by using forged steel rather than powder metal. Due to the added strength of the FAI version, the junction between the duplex and the simplex sprockets doesn't need the additional material, as indicated helow.