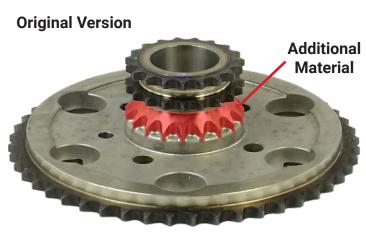

## TCK42CRD-10 - 2.5 YD25DDTi

Design Differences Between FAI and Original

The image below shows the injection pump sprocket which has been manufactured by FAI compared with the original manufacturer design.

The sprocket supplied by FAI is a direct replacement with the only difference being the material & production methods used during manufacture.

The FAI design is strengthened by using forged steel rather than powder metal. Due to the added strength of the FAI version, the junction between the duplex and the simplex sprockets doesn't need the additional material, as indicated below.