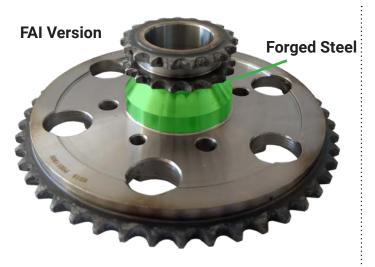

## TCK42CRD-10 - 2.5 YD25DDTi

Design Differences Between FAI and Original

The image below shows the injection pump sprocket which has been manufactured by FAI compared with the original manufacturer design.

The sprocket supplied by FAI is a direct replacement with the only difference being the material & production methods used during manufacture.

The FAI design is strengthened by using forged steel rather than powder metal. Due to the added strength of the FAI version, the junction between the duplex and the simplex sprockets doesn't need the additional material, as indicated below.