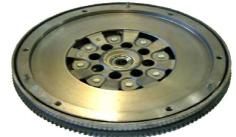

# **Dual mass flywheel identification on Mercedes Sprinter**

Due to o/e design changes, there are two different depth flywheels fitted between 2000 -> 2006.

### 11.9mm depth flywheel - This clutch kit is suitable

Depth from the clutch bolting surface is 11.9mm. This design was used 3/2004-> but may be retro-fitted to older models.