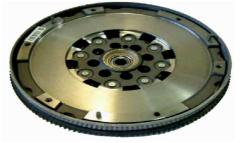

# **Dual mass flywheel identification on Mercedes Sprinter**

Due to o/e design changes, there are two different depth flywheels fitted between 2000 -> 2006.

## 7.9mm depth flywheel- This clutch is <u>not</u> suitable

Depth from the clutch bolting surface is 7.9mm. This design was factory fitted ->3/2004.