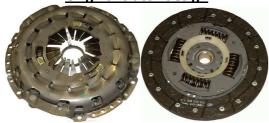

# Replacing SAC design clutch with conventional aftermarket replacement.

The enclosed parts differ in appearance to the original equipment design.

#### Original clutch design



#### Aftermarket clutch design



We have carried out stringent testing and evaluation to ensure the units are suitable alternatives.



# **Dual mass flywheel identification on Mercedes Sprinter**

Due to o/e design changes, there are two different depth flywheels fitted between 2000 -> 2006.

## 7.9mm depth flywheel- This clutch is <u>not</u> suitable



Depth from the clutch bolting surface is 7.9mm. This design was factory fitted ->3/2004.

### 11.9mm depth flywheel - This clutch kit is suitable



Depth from the clutch bolting surface is 11.9mm. This design was used 3/2004-> but may be retro-fitted to older models.