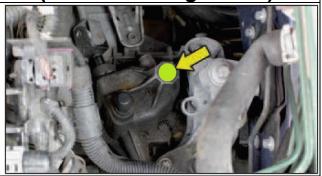

## >04/2007 19.0mm (Plain rim)

**OE # 90536140/616169** gearbox without coloured marking.

Flywheel depth 19 mm.

>04/2007 21.6mm (Green dot on gearbox)

**OE Retrofitted vehicles** Gearbox's with a green dot were retrofitted with the 21.6mm flywheel.