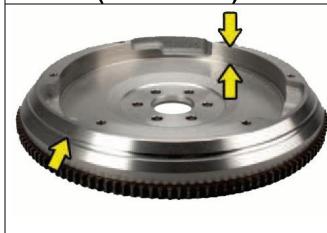

## 05/2007> 21.6mm (Indented rim)

GO

**OE # 93186460/5616016** gearbox with coloured marking. Flywheel depth 21,6 mm.

Technical Bulletin 029 / Version 1