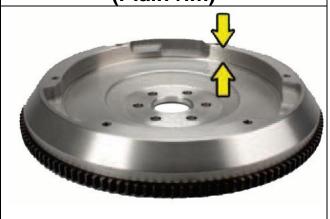

## >04/2007 19.0mm (Plain rim)

**OE # 90536140/616169** gearbox without coloured marking.

Flywheel depth 19 mm.

>04/2007 21.6mm (Green dot on gearbox)

**OE Retrofitted vehicles** Gearbox's with a green dot were retrofitted with the 21.6mm flywheel.