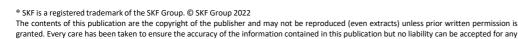

# SKF Non - Switchable

VKMC 01278-1

Timing belt and water pump kit Without Switchable mechanism

**VKPC 81178** 

Water pump kit
Without Switchable mechanism

# VKMC 01278-1 / VKPC 81178 (SKF Mechanical water pump)

# **Mounting recommendations**

- 1) Remove the water pump and dismount the actuator that will be re-used.
- 2) Fit the new SKF Mechanical Water pump VKPC 81178 with the re-used actuator.

**NOTE**: If the actuator is not fitted correctly, defect code and warning light may appear on the car dashboard!