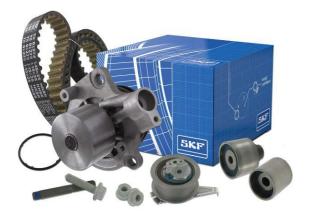

# SKF Non - Switchable

VKMC 01278-1

Timing belt and water pump kit Without Switchable mechanism

**VKPC 81178** 

Water pump kit
Without Switchable mechanism