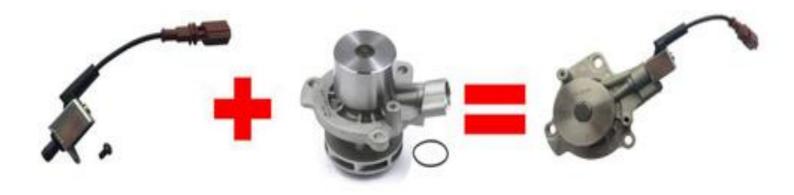

# **Mounting recommendations**

- 1) Remove the water pump and dismount the actuator that will be re-used.
- 2) Fit the new SKF Mechanical Water pump VKPC 81178 with the re-used actuator.

**NOTE**: If the actuator is not fitted correctly, defect code and warning light may appear on the car dashboard!