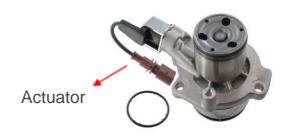

# **Mounting recommendations**

- 1) Remove the water pump and dismount the actuator that will be re-used.
- 2) Fit the new SKF Mechanical Water pump VKPC 81178 with the re-used actuator.

**NOTE**: If the actuator is not fitted correctly, defect code and warning light may appear on the car dashboard!