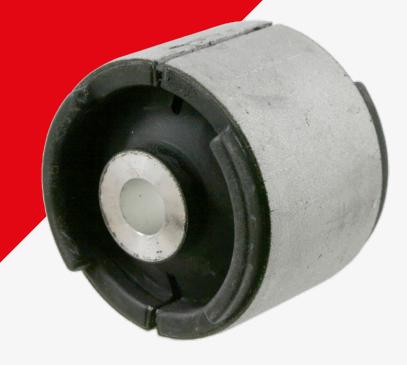

To Fit: BMW 3 Series E36 and E46, X3 E83



(EN)

## Control Arm Bush



## Attention!

Before installing the new rubber mount, mark the trailing arm eye on the outside with a coloured mark according to the diagram. Clean the rubber mount and trailing arm eye, making sure the mating surfaces are free of oil and grease.







The slot in the new rubber mount must be aligned with the marking on the trailing arm.

Then, it should be installed with a suitable special tool until the mounting is pressed in – this can be up to the dimension of 2.5 mm

For more technical information please visit: partsfinder.bilsteingroup.com