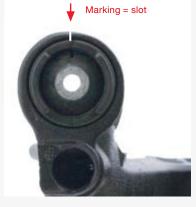

The slot in the new rubber mount must be aligned with the marking on the trailing arm.

Then, it should be installed with a suitable special tool until the mounting is pressed in – this can be up to the dimension of 2.5 mm