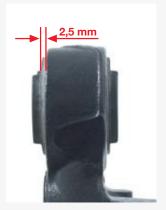

The slot in the new rubber mount must be aligned with the marking on the trailing arm.

Then, it should be installed with a suitable special tool until the mounting is pressed in – this can be up to the dimension of 2.5 mm