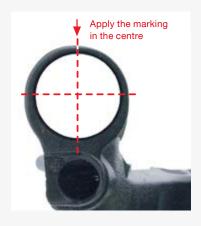

## Attention!

Before installing the new rubber mount, mark the trailing arm eye on the outside with a coloured mark according to the diagram. Clean the rubber mount and trailing arm eye, making sure the mating surfaces are free of oil and grease.