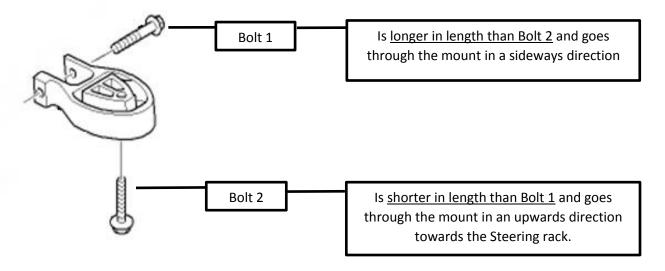

## **Technical Advice**

As part of the fitment process for PR1147 & PR1180 the front subframe is lowered or removed. This involves removing the lower gear box mounting (please see Fig 1 below).

The two bolts securing the lower gear box mounting are noticeably different in length. Please pay extra attention when re-installing the bolts, as <u>failure to insert the correct bolt in the correct location</u> <u>will result in irreparable cast damage to the steering rack</u>. This damage will invalidate the warranty. (please see Fig 2 below).