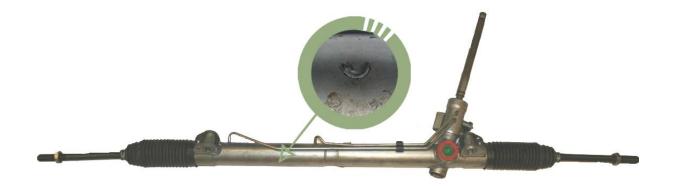

## **Technical Advice**

As part of the fitment process for PR1147 & PR1180 the front subframe is lowered or removed. This involves removing the lower gear box mounting (please see Fig 1 below).

The two bolts securing the lower gear box mounting are noticeably different in length. Please pay extra attention when re-installing the bolts, as <u>failure to insert the correct bolt in the correct location</u> <u>will result in irreparable cast damage to the steering rack</u>. This damage will invalidate the warranty. (please see Fig 2 below).