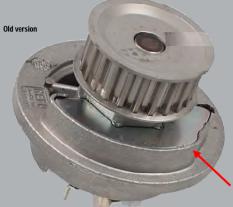

# Variation in water pump housing

Optical difference:

Modifiziertes Wasserpumpengehäuse:

**Concerns water pump:** 

P324

#### **Inducement:**

In this revised version, the drainage tank was modified. This adjustment was based on the change in the corresponding OE pump.

 OPEL Zafira A - B
 1.6 16V
 1.6 CNG

Modified catch tank

(please see the arrows)

Comparable to OE-No.:

INFORMATION: Appropriate spare parts You find in our online catalog at www.hepu.de

The content of this publication is provided for informational purposes only. The company HEPU Auto Parts GmbH assumes no liability in connection with this publication. Any liability for any direct or indirect damage, damage claims or collateral damage of whatever kind and on whatever legal basis as may arise from the use of the information containing in this publication is, to the extent legally permissible to be refused. © 2013 - HEPU Auto Parts Inc. All rights reserved. The contents are copyrighted and may not be reproduced in whole or in part, without prior written permission.