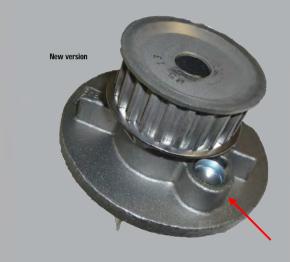

# Variation in water pump housing

Optical difference:

Modifiziertes Wasserpumpengehäuse:

**Concerns water pump:** 

P324

#### **Inducement:**

In this revised version, the drainage tank was modified. This adjustment was based on the change in the corresponding OE pump.

 OPEL Zafira A - B
 1.6 16V
 1.6 CNG

Modified catch tank

(please see the arrows)

Comparable to OE-No.:

INFORMATION: Appropriate spare parts You find in our online catalog at www.hepu.de

The content of this publication is provided for informational purposes only. The company HEPU Auto Parts GmbH assumes no liability in connection with this publication. Any liability for any direct or indirect damage, damage claims or collateral damage of whatever kind and on whatever legal basis as may arise from the use of the information containing in this publication is, to the extent legally permissible to be refused. © 2013 - HEPU Auto Parts Inc. All rights reserved. The contents are copyrighted and may not be reproduced in whole or in part, without prior written permission.