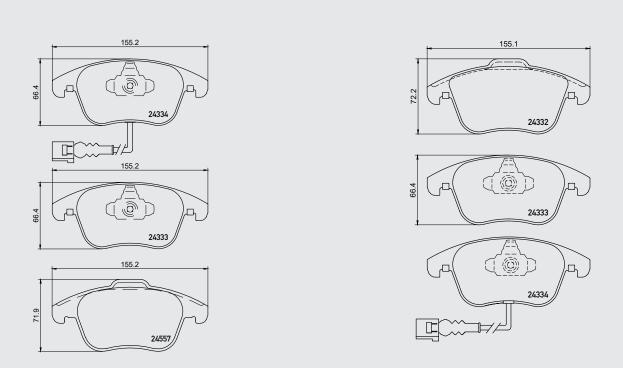

## Service Information | Serviceinformationen

**MDB2973** 

## Replacement of MDB3395 by MDB2973.

**MDB3395** 

Mintex is now able to harmonize the references MDB3395 and MDB2973. It was proven that MDB2973 can also cover the applications of MDB3395. Therefore Mintex will replace MDB3395 by MDB2973.

The differences between MDB3395 by MDB2973 are the wrap around shim in the sliding areas of the pads. All other dimensions are equal or almost equal and have no effect on the function of the brake pads. Therefore there will be no difficulties during installation and operation.