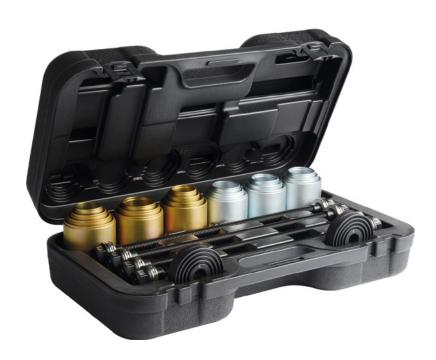

## **Press-fit/Extraction Tools**

A 26-piece tool set with various pressure fittings for press-fitting and extracting silent bearing bushes, fluid bearings, oil seals etc.

without needing to uninstall entire components such as control arms.