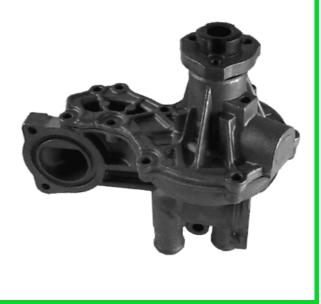

## **FWP 2074**

Equivalent to OE reference 037 121 005C

fits all applications stated in this catalogue for **FWP 1113**.

Equivalent to OE reference 037 121 010C

Fits applications where **FWP 1696** is listed.