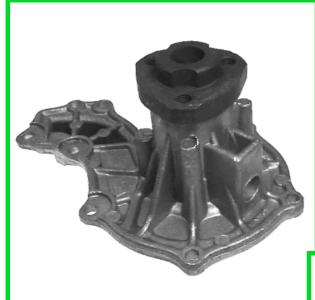

## **FWP 2074**

Equivalent to OE reference 037 121 005C

fits all applications stated in this catalogue for **FWP 1113**.

Equivalent to OE reference 037 121 010C

Fits applications where **FWP 1696** is listed.