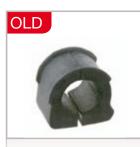

## Attention!

febi offers a new stabilizer mounting for Audi, Seat and VW in a new design which now has replaced the old design. Please note that when replacing the stabilizer mounting, the clamp should also be replaced.

febi no. 22804 OE no. 1J0 411 314 R new design febi no. 23366 OE no. 1J0 411 336 D clamp

febi has the current stabilizer mounting and the matching clamp in its range.

Always a good-value alternative in the aftermarket!