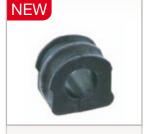

## Attention!

febi offers a new stabilizer mounting for Audi, Seat and VW in a new design which now has replaced the old design. Please note that when replacing the stabilizer mounting, the clamp should also be replaced.

febi no. 22804 OE no. 1J0 411 314 R new design febi no. 23366 OE no. 1J0 411 336 D clamp

febi has the current stabilizer mounting and the matching clamp in its range.

Always a good-value alternative in the aftermarket!