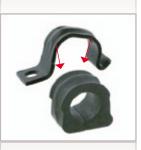

## Attention!

febi offers a new stabilizer mounting for Audi, Seat and VW in a new design which now has replaced the old design. Please note that when replacing the stabilizer mounting, the clamp should also be replaced.