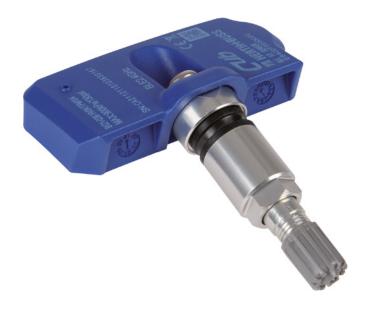

## Wheel Sensor, tyre pressure control system

The Tesla Bluetooth sensors are installed as standard in Tesla models 3 and Y from November 2020. They are pre-programmed and automatically connect to the vehicle after 20

Material: Aluminium
Weight: 46 g
only in connection Tesla Bluetooth
with:

minutes of travel. The wheel sensors can be used in aluminium and steel rims. The sensors can be ordered individually and are supplied with a valve.

Info:

with battery
with valves
with seal ring
with box nut
with screw
with pressure sensor
with integrated air

temperature sensor

| Information Transfer                                                 |           | DU | Article no. |
|----------------------------------------------------------------------|-----------|----|-------------|
| Bluetooth                                                            |           | 1  | 70699445    |
| Content                                                              |           | QU |             |
| Valve, tyre pressure control system<br>AirGuard                      |           | 1  | 70699433013 |
| Accessories                                                          | see       | DU |             |
| Programming/diagnostics Device, tyre pressure checking sys. AirGuard | Brosch143 | 1  | 95990021    |
| Valve, tyre pressure control system<br>AirGuard                      | Katalog13 | 1  | 70699433014 |