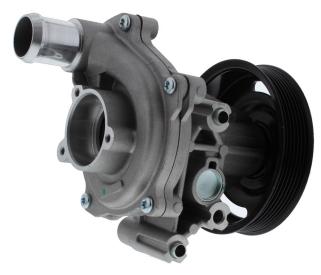

WP6669 without back housing

\*All part numbers ending BH include back housing

WP6669BH\* with back housing

Best Availability. Best Value. Best Quality. Best Service.