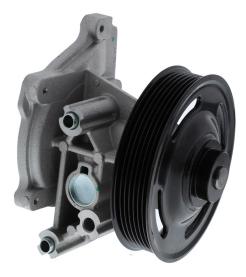

WP6669 without back housing

\*All part numbers ending BH include back housing

WP6669BH\* with back housing

Best Availability. Best Value. Best Quality. Best Service.