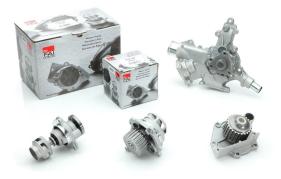

## Water Pumps WP6669 & WP6669BH

FAI has recently introduced two new water pumps for the Ford 2.2 TDCi used in the Transit and Ranger from 2011 onwards. The pump has also been used on late model Land Rover Defenders. The pump is available in two variants, with back housing and without.