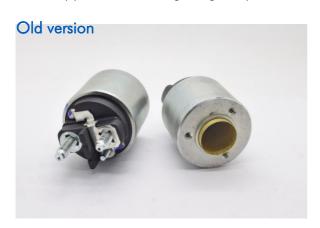

## **GENERAL INFORMATION**

Our Supplier ZM, during range improvement, has changed the solenoid ZM497 drawing.

The most visible change (red circles) is the double facet on the body in order to get easy the placement on the specific starter bracket.