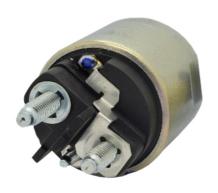

- 497, solenoid without plunger
- 1497, solenoid with plunger

Perfect suitability to Valeo solenoids 594181, 594449.

Perfect adaptability on Valeo starters D6RA37, D6RA51, D6RA51, D6RA511, D6RA511.