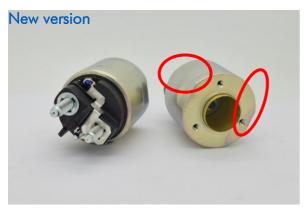

## **GENERAL INFORMATION**

Our Supplier ZM, during range improvement, has changed the solenoid ZM497 drawing.

The most visible change (red circles) is the double facet on the body in order to get easy the placement on the specific starter bracket.