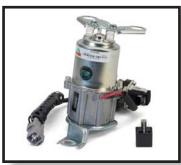

## **IMPORTANT NOTICE**

OES AIR SUSPENSION COMPRESSOR LEXUS GX 470 (J120)

A NEW AIR SUSPENSION COMPRESSOR RELAY IS PROVIDED IN THIS KIT. FAILURE TO REPLACE THIS RELAY WITH THE UNIT PROVIDED CAN CAUSE DAMAGE AND/OR VOID WARRANTY.