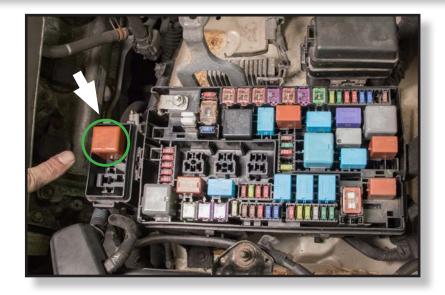

RELAY IS LOCATED AT THE FRONT LEFT-HAND SIDE OF THE ENGINE COMPARTMENT

Arnott® is committed to the quality of its products. If you have a question or problem with any Arnott product, please contact Arnott by calling 800-251-8993 during normal business hours or email techassistance@arnottinc.com.